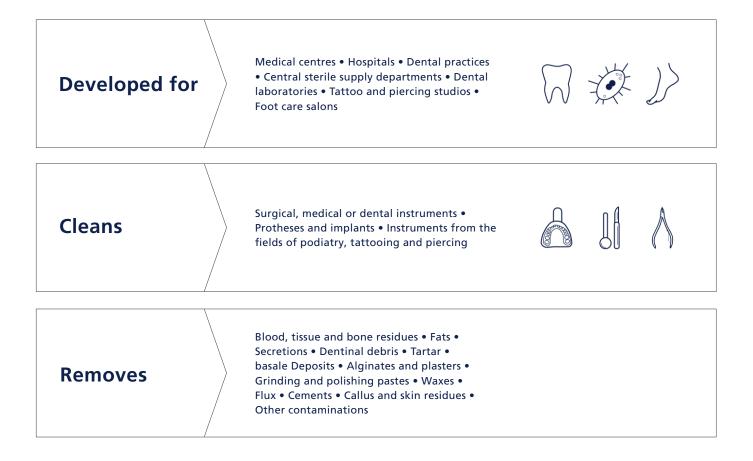

Ultrasonic cleaning according to the latest laws.

# Elmasonic Med<sup>\*</sup>

www.elma-ultrasonic.com

Elmasonic Med is the series of efficient ultrasonic cleaning devices associated with the reliable precleaning of medical, dental and surgical instruments and implants. With an ultrasonic frequency of 37 kHz it is possible to remove even the stubbornest of contamination.\*\*

Suitable for various applications, Elmasonic Med cleaning devices have tank volumens from 3 to 90 litres (only Med 30 without drain). The applicationspecific cleaning chemistry developed by Elma together with practical accessories like baskets, tray holders, etc. ensure the best cleaning results.

\*\*Elmasonic Med does on principle NOT replace preparation in the cleaning and disinfection device.