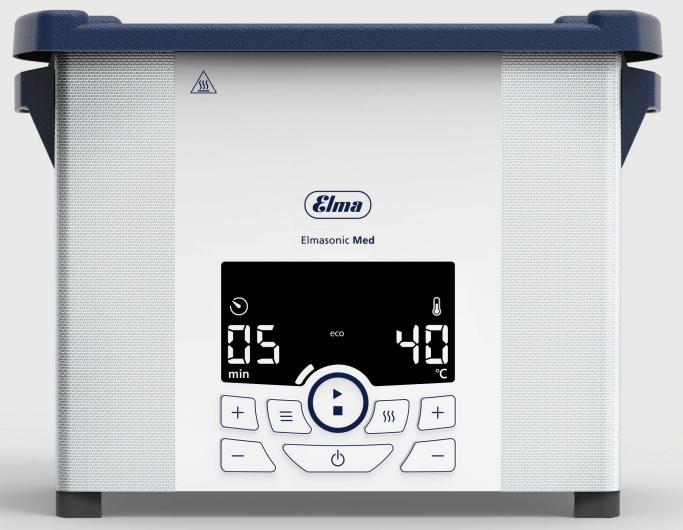

#### Intuitive and user-focused

The clear and easily legible display allows straightforward and precise setting of the cleaning parameters.

### Safe

The limit temperature can be set individually. This helps to prevent the denaturation of protein. Valuable instruments are protected and perfectly cleaned.

#### Feedback from the device

The user is kept constantly up to date with the operating state thanks to displays and warning messages e.g. at the end of cleaning or on reaching the limit temperature.